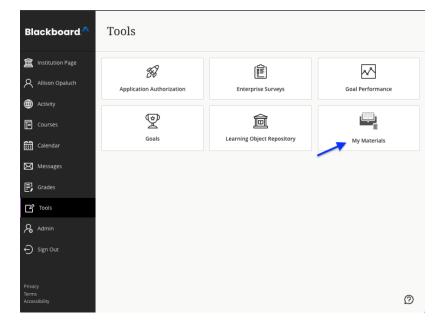

1. Go to the Blackboard campus Homepage and click on **Tools** in the left-hand Navigation.

2. Click on the My Materials link to launch.