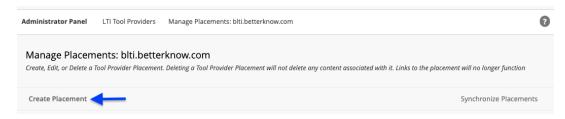

#### **Step 2: Adding the System Tool Placement**

The instructions are for basic text links. If your campus uses a theme that requires icons, we have a <u>selection of Follett Discover Icon URLs</u>.

1. While still in the Manage Placements section, click on Create Placement.