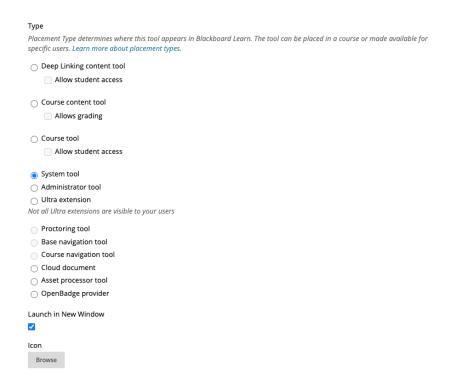

## Follett Student Experience – Global Placement & Name Update Blackboard LMS

- d. Type: System tool
- e. Launch In a New Window: Enabled

- f. Tool Provider Information
  - i. Tool Provider URL: <a href="https://blti.betterknow.com/">https://blti.betterknow.com/</a>
  - ii. Tool Provider Key: Provided by Follett
  - iii. Tool Provider Secret: Provided by Follett