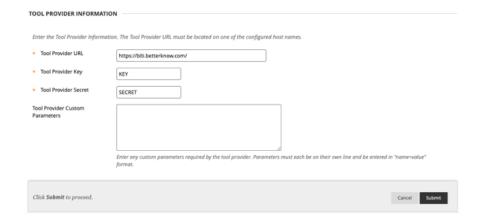

## Follett Student Experience – Global Placement & Name Update Blackboard LMS

- d. Type: System tool
- e. Launch In a New Window: Enabled

- f. Tool Provider Information
  - i. Tool Provider URL: <a href="https://blti.betterknow.com/">https://blti.betterknow.com/</a>
  - ii. Tool Provider Key: Provided by Follett
  - iii. Tool Provider Secret: Provided by Follett