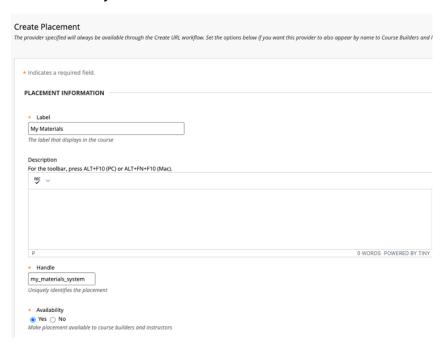

- 2. Define the following properties:
  - a. Label: My Materials
  - b. Handle: my\_materials\_system
  - c. Availability: Yes