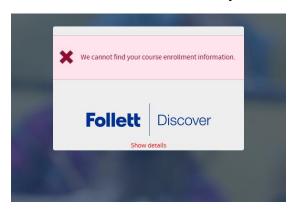

## Follett Student Experience – Global Placement & Name Update Blackboard LMS

- 3. My Materials should launch in a new window. If nothing happens, check your pop-up blocker.
- 4. **Note:** If the user clicking on the link is not an enrolled instructor or student in the SIS, there will be a "We cannot find your course enrollment information," error.